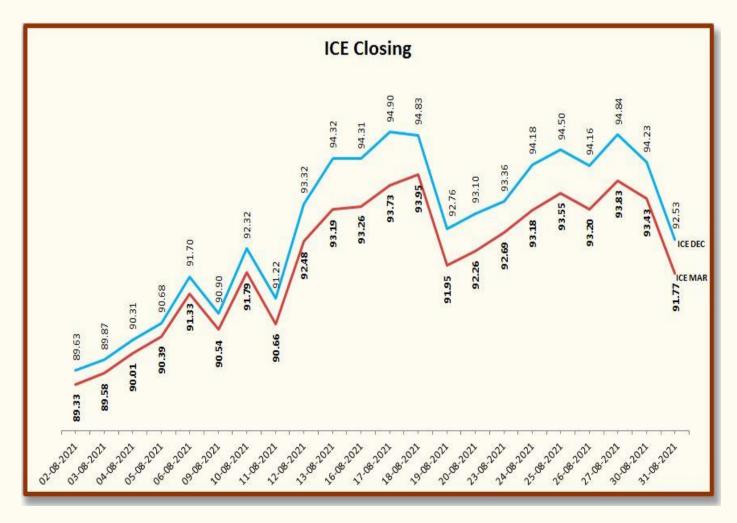

| Foreign Cotton Indices & Futures |           |        |        |  |  |  |
|----------------------------------|-----------|--------|--------|--|--|--|
| Data                             | Cotlook   | ICE    |        |  |  |  |
| Date                             | Spot Rate | Dec-21 | Mar-22 |  |  |  |
| 02-08-21                         | 97.90     | 89.63  | 89.33  |  |  |  |
| 03-08-21                         | 98.15     | 89.87  | 89.58  |  |  |  |
| 04-08-21                         | 98.40     | 90.31  | 90.01  |  |  |  |
| 05-08-21                         | 98.90     | 90.68  | 90.39  |  |  |  |
| 06-08-21                         | 99.30     | 91.70  | 91.33  |  |  |  |
| 09-08-21                         | 100.30    | 90.90  | 90.54  |  |  |  |
| 10-08-21                         | 99.55     | 92.32  | 91.79  |  |  |  |
| 11-08-21                         | 100.95    | 91.22  | 90.66  |  |  |  |
| 12-08-21                         | 99.95     | 93.32  | 92.48  |  |  |  |
| 13-08-21                         | 101.85    | 94.32  | 93.19  |  |  |  |
| 16-08-21                         | 102.75    | 94.31  | 93.26  |  |  |  |
| 17-08-21                         | 102.75    | 94.90  | 93.73  |  |  |  |
| 18-08-21                         | 103.25    | 94.83  | 93.95  |  |  |  |
| 19-08-21                         | 103.35    | 92.76  | 91.95  |  |  |  |
| 20-08-21                         | 101.50    | 93.10  | 92.26  |  |  |  |
| 23-08-21                         | 101.80    | 93.36  | 92.69  |  |  |  |
| 24-08-21                         | 102.15    | 94.18  | 93.18  |  |  |  |
| 25-08-21                         | 103.30    | 94.50  | 93.55  |  |  |  |
| 26-08-21                         | 103.90    | 94.16  | 93.20  |  |  |  |
| 27-08-21                         | 103.65    | 94.84  | 93.83  |  |  |  |
| 30-08-21                         | 103.65    | 94.23  | 93.43  |  |  |  |
| 31-08-21                         | 103.75    | 92.53  | 91.77  |  |  |  |