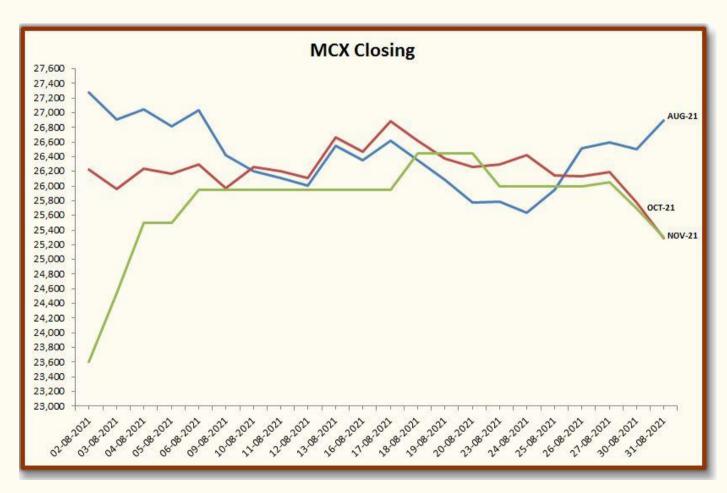

| Indian Cotton Futures |             |        |        |        |  |  |
|-----------------------|-------------|--------|--------|--------|--|--|
| Data                  | NCDEX Kapas | MCX    |        |        |  |  |
| Date                  | 30-Apr-22   | Aug-21 | Oct-21 | Nov-21 |  |  |
| 02-08-2021            | 1454.50     | 27,280 | 26,230 | 23,600 |  |  |
| 03-08-2021            | 1440.00     | 26,910 | 25,960 | 24,540 |  |  |
| 04-08-2021            | 1450.50     | 27,040 | 26,240 | 25,500 |  |  |
| 05-08-2021            | 1443.00     | 26,810 | 26,170 | 25,500 |  |  |
| 06-08-2021            | 1454.50     | 27,030 | 26,300 | 25,950 |  |  |
| 09-08-2021            | 1438.50     | 26,420 | 25,970 | 25,950 |  |  |
| 10-08-2021            | 1445.00     | 26,200 | 26,260 | 25,950 |  |  |
| 11-08-2021            | 1444.50     | 26,110 | 26,200 | 25,950 |  |  |
| 12-08-2021            | 1447.50     | 26,010 | 26,110 | 25,950 |  |  |
| 13-08-2021            | 1483.50     | 26,550 | 26,660 | 25,950 |  |  |
| 16-08-2021            | 1481.00     | 26,350 | 26,470 | 25,950 |  |  |
| 17-08-2021            | 1497.00     | 26,620 | 26,880 | 25,950 |  |  |
| 18-08-2021            | 1486.50     | 26,350 | 26,620 | 26,450 |  |  |
| 19-08-2021            | 1474.50     | 26,090 | 26,380 | 26,450 |  |  |
| 20-08-2021            | 1475.50     | 25,770 | 26,260 | 26,450 |  |  |
| 23-08-2021            | 1464.50     | 25,790 | 26,300 | 26,000 |  |  |
| 24-08-2021            | 1465.00     | 25,640 | 26,420 | 26,000 |  |  |
| 25-08-2021            | 1451.50     | 25,950 | 26,150 | 26,000 |  |  |
| 26-08-2021            | 1431.00     | 26,520 | 26,130 | 26,000 |  |  |
| 27-08-2021            | 1446.00     | 26,600 | 26,190 | 26,050 |  |  |
| 30-08-2021            | 1429.00     | 26,500 | 25,770 | 25,700 |  |  |
| 31-08-2021            | 1405.00     | 26,900 | 25,290 | 25,300 |  |  |