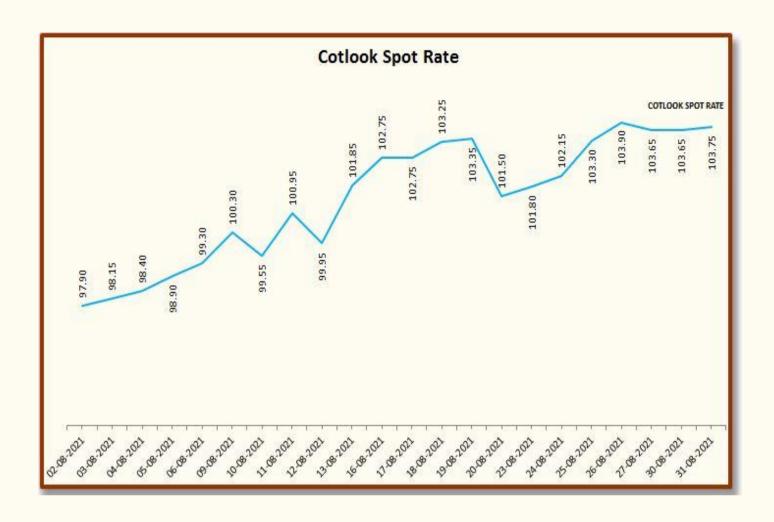

| Foreign Cotton Indices & Futures |           |        |        |  |  |  |
|----------------------------------|-----------|--------|--------|--|--|--|
| Data                             | Cotlook   | ICE    |        |  |  |  |
| Date                             | Spot Rate | Dec-21 | Mar-22 |  |  |  |
| 02-08-21                         | 97.90     | 89.63  | 89.33  |  |  |  |
| 03-08-21                         | 98.15     | 89.87  | 89.58  |  |  |  |
| 04-08-21                         | 98.40     | 90.31  | 90.01  |  |  |  |
| 05-08-21                         | 98.90     | 90.68  | 90.39  |  |  |  |
| 06-08-21                         | 99.30     | 91.70  | 91.33  |  |  |  |
| 09-08-21                         | 100.30    | 90.90  | 90.54  |  |  |  |
| 10-08-21                         | 99.55     | 92.32  | 91.79  |  |  |  |
| 11-08-21                         | 100.95    | 91.22  | 90.66  |  |  |  |
| 12-08-21                         | 99.95     | 93.32  | 92.48  |  |  |  |
| 13-08-21                         | 101.85    | 94.32  | 93.19  |  |  |  |
| 16-08-21                         | 102.75    | 94.31  | 93.26  |  |  |  |
| 17-08-21                         | 102.75    | 94.90  | 93.73  |  |  |  |
| 18-08-21                         | 103.25    | 94.83  | 93.95  |  |  |  |
| 19-08-21                         | 103.35    | 92.76  | 91.95  |  |  |  |
| 20-08-21                         | 101.50    | 93.10  | 92.26  |  |  |  |
| 23-08-21                         | 101.80    | 93.36  | 92.69  |  |  |  |
| 24-08-21                         | 102.15    | 94.18  | 93.18  |  |  |  |
| 25-08-21                         | 103.30    | 94.50  | 93.55  |  |  |  |
| 26-08-21                         | 103.90    | 94.16  | 93.20  |  |  |  |
| 27-08-21                         | 103.65    | 94.84  | 93.83  |  |  |  |
| 30-08-21                         | 103.65    | 94.23  | 93.43  |  |  |  |
| 31-08-21                         | 103.75    | 92.53  | 91.77  |  |  |  |