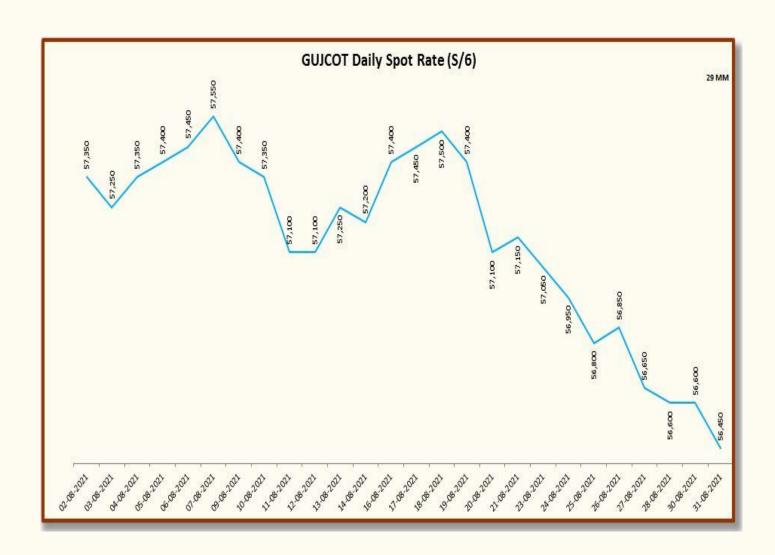

| Gujarat Spot Rate – Aug-2021 |        |        |               |                          |  |  |  |
|------------------------------|--------|--------|---------------|--------------------------|--|--|--|
| Date                         | 29-3.8 | V-797  | MCX Spot Rate | USD-INR<br>Exchange Rate |  |  |  |
| 02-08-2021                   | 57,350 | 35,900 | 27,390        | 74.34                    |  |  |  |
| 03-08-2021                   | 57,250 | 35,900 | 27,240        | 74.28                    |  |  |  |
| 04-08-2021                   | 57,350 | 35,900 | 27,320        | 74.18                    |  |  |  |
| 05-08-2021                   | 57,400 | 35,800 | 27,230        | 74.16                    |  |  |  |
| 06-08-2021                   | 57,450 | 35,850 | 27,200        | 74.16                    |  |  |  |
| 07-08-2021                   | 57,550 | 35,900 | 27,200        | 74.16                    |  |  |  |
| 09-08-2021                   | 57,400 | 35,750 | 27,270        | 74.26                    |  |  |  |
| 10-08-2021                   | 57,350 | 35,750 | 26,880        | 74.42                    |  |  |  |
| 11-08-2021                   | 57,100 | 35,650 | 27,040        | 74.43                    |  |  |  |
| 12-08-2021                   | 57,100 | 35,550 | 27,080        | 74.25                    |  |  |  |
| 13-08-2021                   | 57,250 | 35,500 | 27,020        | 74.24                    |  |  |  |
| 14-08-2021                   | 57,200 | 35,450 | 27,020        | 74.24                    |  |  |  |
| 16-08-2021                   | 57,400 | 35,200 | 27,210        | 74.24                    |  |  |  |
| 17-08-2021                   | 57,450 | 35,350 | 27,160        | 74.35                    |  |  |  |
| 18-08-2021                   | 57,500 | 35,000 | 27,300        | 74.24                    |  |  |  |
| 19-08-2021                   | 57,400 | 35,000 | 27,300        | 74.24                    |  |  |  |
| 20-08-2021                   | 57,100 | 34,850 | 27,080        | 74.38                    |  |  |  |
| 21-08-2021                   | 57,150 | 34,800 | 27,080        | 74.38                    |  |  |  |
| 23-08-2021                   | 57,050 | 34,750 | 27,120        | 74.21                    |  |  |  |
| 24-08-2021                   | 56,950 | 34,750 | 26,970        | 74.19                    |  |  |  |
| 25-08-2021                   | 56,800 | 34,600 | 26,950        | 74.24                    |  |  |  |
| 26-08-2021                   | 56,850 | 34,600 | 26,960        | 74.21                    |  |  |  |
| 27-08-2021                   | 56,650 | 34,500 | 26,990        | 73.68                    |  |  |  |
| 28-08-2021                   | 56,600 | 34,500 | 26,990        | 73.68                    |  |  |  |
| 30-08-2021                   | 56,600 | 34,500 | 26,990        | 73.26                    |  |  |  |
| 31-08-2021                   | 56,450 | 34,500 | 26,930        | 73.00                    |  |  |  |