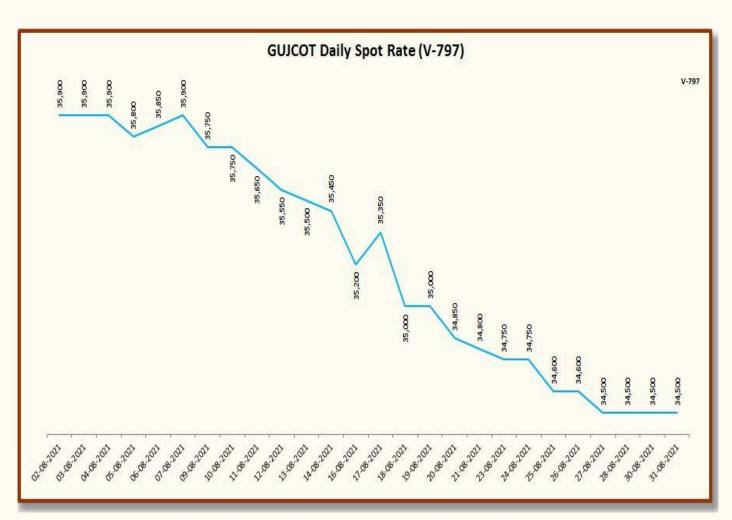

| Gujarat Spot Rate – Aug-2021 |        |        |               |                          |  |  |  |
|------------------------------|--------|--------|---------------|--------------------------|--|--|--|
| Date                         | 29-3.8 | V-797  | MCX Spot Rate | USD-INR<br>Exchange Rate |  |  |  |
| 02-08-2021                   | 57,350 | 35,900 | 27,390        | 74.34                    |  |  |  |
| 03-08-2021                   | 57,250 | 35,900 | 27,240        | 74.28                    |  |  |  |
| 04-08-2021                   | 57,350 | 35,900 | 27,320        | 74.18                    |  |  |  |
| 05-08-2021                   | 57,400 | 35,800 | 27,230        | 74.16                    |  |  |  |
| 06-08-2021                   | 57,450 | 35,850 | 27,200        | 74.16                    |  |  |  |
| 07-08-2021                   | 57,550 | 35,900 | 27,200        | 74.16                    |  |  |  |
| 09-08-2021                   | 57,400 | 35,750 | 27,270        | 74.26                    |  |  |  |
| 10-08-2021                   | 57,350 | 35,750 | 26,880        | 74.42                    |  |  |  |
| 11-08-2021                   | 57,100 | 35,650 | 27,040        | 74.43                    |  |  |  |
| 12-08-2021                   | 57,100 | 35,550 | 27,080        | 74.25                    |  |  |  |
| 13-08-2021                   | 57,250 | 35,500 | 27,020        | 74.24                    |  |  |  |
| 14-08-2021                   | 57,200 | 35,450 | 27,020        | 74.24                    |  |  |  |
| 16-08-2021                   | 57,400 | 35,200 | 27,210        | 74.24                    |  |  |  |
| 17-08-2021                   | 57,450 | 35,350 | 27,160        | 74.35                    |  |  |  |
| 18-08-2021                   | 57,500 | 35,000 | 27,300        | 74.24                    |  |  |  |
| 19-08-2021                   | 57,400 | 35,000 | 27,300        | 74.24                    |  |  |  |
| 20-08-2021                   | 57,100 | 34,850 | 27,080        | 74.38                    |  |  |  |
| 21-08-2021                   | 57,150 | 34,800 | 27,080        | 74.38                    |  |  |  |
| 23-08-2021                   | 57,050 | 34,750 | 27,120        | 74.21                    |  |  |  |
| 24-08-2021                   | 56,950 | 34,750 | 26,970        | 74.19                    |  |  |  |
| 25-08-2021                   | 56,800 | 34,600 | 26,950        | 74.24                    |  |  |  |
| 26-08-2021                   | 56,850 | 34,600 | 26,960        | 74.21                    |  |  |  |
| 27-08-2021                   | 56,650 | 34,500 | 26,990        | 73.68                    |  |  |  |
| 28-08-2021                   | 56,600 | 34,500 | 26,990        | 73.68                    |  |  |  |
| 30-08-2021                   | 56,600 | 34,500 | 26,990        | 73.26                    |  |  |  |
| 31-08-2021                   | 56,450 | 34,500 | 26,930        | 73.00                    |  |  |  |