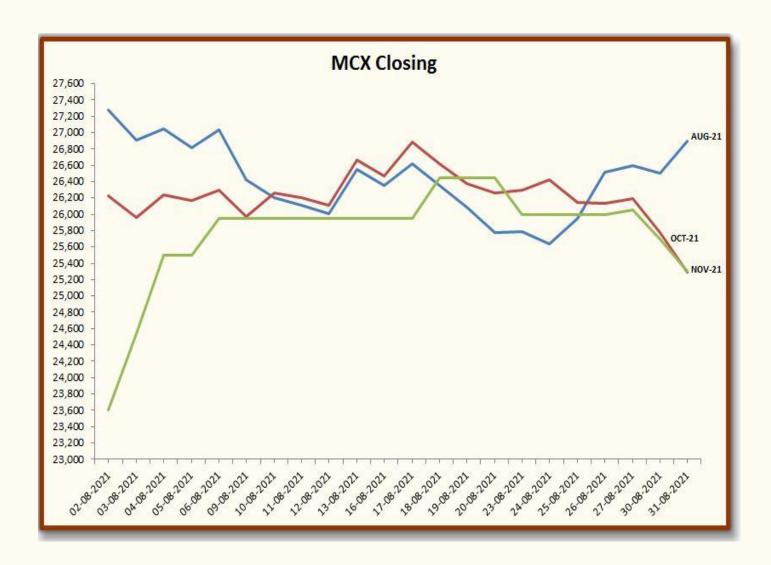

| Indian Cotton Futures |             |        |        |        |  |  |
|-----------------------|-------------|--------|--------|--------|--|--|
| Data                  | NCDEX Kapas | MCX    |        |        |  |  |
| Date                  | 30-Apr-22   | Aug-21 | Oct-21 | Nov-21 |  |  |
| 02-08-2021            | 1454.50     | 27,280 | 26,230 | 23,600 |  |  |
| 03-08-2021            | 1440.00     | 26,910 | 25,960 | 24,540 |  |  |
| 04-08-2021            | 1450.50     | 27,040 | 26,240 | 25,500 |  |  |
| 05-08-2021            | 1443.00     | 26,810 | 26,170 | 25,500 |  |  |
| 06-08-2021            | 1454.50     | 27,030 | 26,300 | 25,950 |  |  |
| 09-08-2021            | 1438.50     | 26,420 | 25,970 | 25,950 |  |  |
| 10-08-2021            | 1445.00     | 26,200 | 26,260 | 25,950 |  |  |
| 11-08-2021            | 1444.50     | 26,110 | 26,200 | 25,950 |  |  |
| 12-08-2021            | 1447.50     | 26,010 | 26,110 | 25,950 |  |  |
| 13-08-2021            | 1483.50     | 26,550 | 26,660 | 25,950 |  |  |
| 16-08-2021            | 1481.00     | 26,350 | 26,470 | 25,950 |  |  |
| 17-08-2021            | 1497.00     | 26,620 | 26,880 | 25,950 |  |  |
| 18-08-2021            | 1486.50     | 26,350 | 26,620 | 26,450 |  |  |
| 19-08-2021            | 1474.50     | 26,090 | 26,380 | 26,450 |  |  |
| 20-08-2021            | 1475.50     | 25,770 | 26,260 | 26,450 |  |  |
| 23-08-2021            | 1464.50     | 25,790 | 26,300 | 26,000 |  |  |
| 24-08-2021            | 1465.00     | 25,640 | 26,420 | 26,000 |  |  |
| 25-08-2021            | 1451.50     | 25,950 | 26,150 | 26,000 |  |  |
| 26-08-2021            | 1431.00     | 26,520 | 26,130 | 26,000 |  |  |
| 27-08-2021            | 1446.00     | 26,600 | 26,190 | 26,050 |  |  |
| 30-08-2021            | 1429.00     | 26,500 | 25,770 | 25,700 |  |  |
| 31-08-2021            | 1405.00     | 26,900 | 25,290 | 25,300 |  |  |