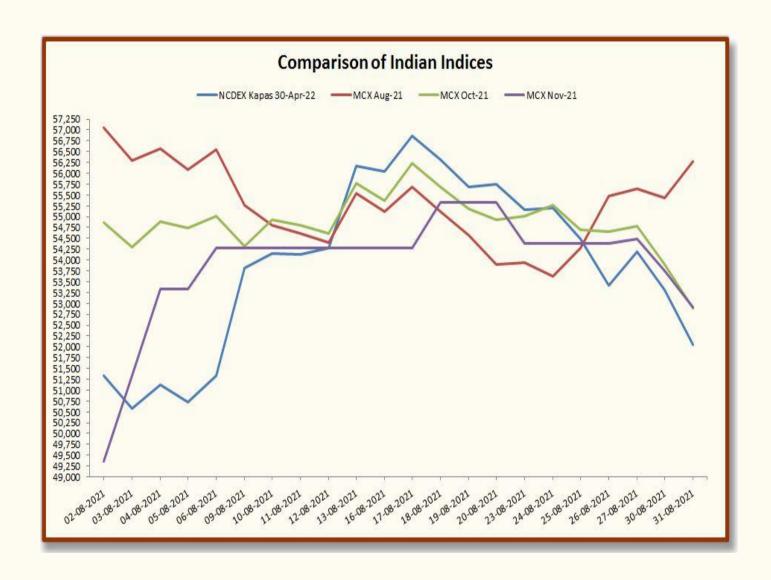

| Indian Cotton Futures |             |        |        |        |  |  |
|-----------------------|-------------|--------|--------|--------|--|--|
| Data                  | NCDEX Kapas | MCX    |        |        |  |  |
| Date                  | 30-Apr-22   | Aug-21 | Oct-21 | Nov-21 |  |  |
| 02-08-2021            | 1454.50     | 27,280 | 26,230 | 23,600 |  |  |
| 03-08-2021            | 1440.00     | 26,910 | 25,960 | 24,540 |  |  |
| 04-08-2021            | 1450.50     | 27,040 | 26,240 | 25,500 |  |  |
| 05-08-2021            | 1443.00     | 26,810 | 26,170 | 25,500 |  |  |
| 06-08-2021            | 1454.50     | 27,030 | 26,300 | 25,950 |  |  |
| 09-08-2021            | 1438.50     | 26,420 | 25,970 | 25,950 |  |  |
| 10-08-2021            | 1445.00     | 26,200 | 26,260 | 25,950 |  |  |
| 11-08-2021            | 1444.50     | 26,110 | 26,200 | 25,950 |  |  |
| 12-08-2021            | 1447.50     | 26,010 | 26,110 | 25,950 |  |  |
| 13-08-2021            | 1483.50     | 26,550 | 26,660 | 25,950 |  |  |
| 16-08-2021            | 1481.00     | 26,350 | 26,470 | 25,950 |  |  |
| 17-08-2021            | 1497.00     | 26,620 | 26,880 | 25,950 |  |  |
| 18-08-2021            | 1486.50     | 26,350 | 26,620 | 26,450 |  |  |
| 19-08-2021            | 1474.50     | 26,090 | 26,380 | 26,450 |  |  |
| 20-08-2021            | 1475.50     | 25,770 | 26,260 | 26,450 |  |  |
| 23-08-2021            | 1464.50     | 25,790 | 26,300 | 26,000 |  |  |
| 24-08-2021            | 1465.00     | 25,640 | 26,420 | 26,000 |  |  |
| 25-08-2021            | 1451.50     | 25,950 | 26,150 | 26,000 |  |  |
| 26-08-2021            | 1431.00     | 26,520 | 26,130 | 26,000 |  |  |
| 27-08-2021            | 1446.00     | 26,600 | 26,190 | 26,050 |  |  |
| 30-08-2021            | 1429.00     | 26,500 | 25,770 | 25,700 |  |  |
| 31-08-2021            | 1405.00     | 26,900 | 25,290 | 25,300 |  |  |

| Indian Indices in Rs/Candy Rate |             |        |        |        |  |  |
|---------------------------------|-------------|--------|--------|--------|--|--|
| Data                            | NCDEX Kapas |        | МСХ    |        |  |  |
| Date                            | 30-Apr-22   | Aug-21 | Oct-21 | Nov-21 |  |  |
| 02-08-2021                      | 51,327      | 57,062 | 54,865 | 49,364 |  |  |
| 03-08-2021                      | 50,568      | 56,288 | 54,301 | 51,330 |  |  |
| 04-08-2021                      | 51,118      | 56,560 | 54,886 | 53,338 |  |  |
| 05-08-2021                      | 50,725      | 56,078 | 54,740 | 53,338 |  |  |
| 06-08-2021                      | 51,327      | 56,539 | 55,012 | 54,280 |  |  |
| 09-08-2021                      | 53,811      | 55,263 | 54,321 | 54,280 |  |  |
| 10-08-2021                      | 54,151      | 54,803 | 54,928 | 54,280 |  |  |
| 11-08-2021                      | 54,124      | 54,614 | 54,803 | 54,280 |  |  |
| 12-08-2021                      | 54,281      | 54,405 | 54,614 | 54,280 |  |  |
| 13-08-2021                      | 56,164      | 55,535 | 55,765 | 54,280 |  |  |
| 16-08-2021                      | 56,033      | 55,116 | 55,367 | 54,280 |  |  |
| 17-08-2021                      | 56,870      | 55,681 | 56,225 | 54,280 |  |  |
| 18-08-2021                      | 56,321      | 55,116 | 55,681 | 55,325 |  |  |
| 19-08-2021                      | 55,693      | 54,572 | 55,179 | 55,325 |  |  |
| 20-08-2021                      | 55,746      | 53,903 | 54,928 | 55,325 |  |  |
| 23-08-2021                      | 55,170      | 53,945 | 55,012 | 54,384 |  |  |
| 24-08-2021                      | 55,196      | 53,631 | 55,263 | 54,384 |  |  |
| 25-08-2021                      | 54,490      | 54,280 | 54,698 | 54,384 |  |  |
| 26-08-2021                      | 53,418      | 55,472 | 54,656 | 54,384 |  |  |
| 27-08-2021                      | 54,203      | 55,639 | 54,782 | 54,489 |  |  |
| 30-08-2021                      | 53,314      | 55,430 | 53,903 | 53,757 |  |  |
| 31-08-2021                      | 52,059      | 56,267 | 52,899 | 52,920 |  |  |