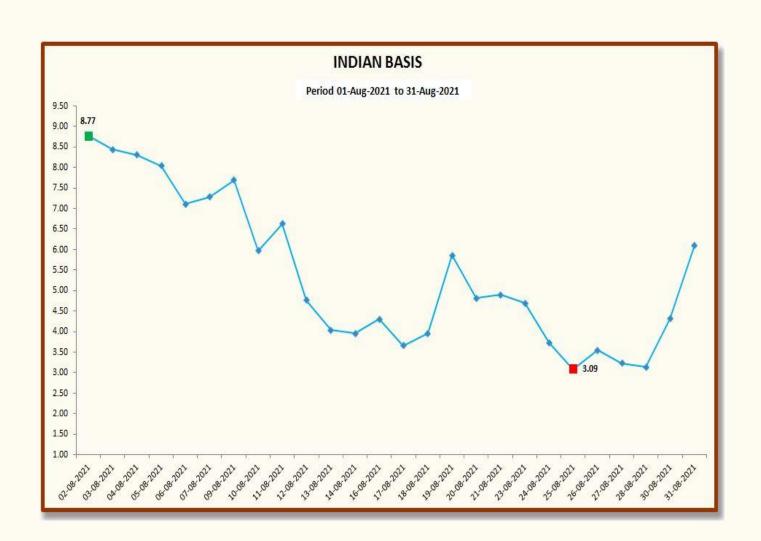

| INDIAN BASIS |        |         |          |                       |       |  |  |
|--------------|--------|---------|----------|-----------------------|-------|--|--|
| DATE         | 29 MM  | USD-INR | Cents/lb | ICE NEAREST<br>FUTURE | BASIS |  |  |
| 02-08-2021   | 57,350 | 74.34   | 98.40    | 89.63                 | 8.77  |  |  |
| 03-08-2021   | 57,250 | 74.28   | 98.31    | 89.87                 | 8.44  |  |  |
| 04-08-2021   | 57,350 | 74.18   | 98.61    | 90.31                 | 8.30  |  |  |
| 05-08-2021   | 57,400 | 74.16   | 98.72    | 90.68                 | 8.04  |  |  |
| 06-08-2021   | 57,450 | 74.16   | 98.81    | 91.70                 | 7.11  |  |  |
| 07-08-2021   | 57,550 | 74.16   | 98.98    | 91.70                 | 7.28  |  |  |
| 09-08-2021   | 57,400 | 74.26   | 98.59    | 90.90                 | 7.69  |  |  |
| 10-08-2021   | 57,350 | 74.42   | 98.29    | 92.32                 | 5.97  |  |  |
| 11-08-2021   | 57,100 | 74.43   | 97.85    | 91.22                 | 6.63  |  |  |
| 12-08-2021   | 57,100 | 74.25   | 98.09    | 93.32                 | 4.77  |  |  |
| 13-08-2021   | 57,250 | 74.24   | 98.36    | 94.32                 | 4.04  |  |  |
| 14-08-2021   | 57,200 | 74.24   | 98.27    | 94.32                 | 3.95  |  |  |
| 16-08-2021   | 57,400 | 74.24   | 98.62    | 94.31                 | 4.31  |  |  |
| 17-08-2021   | 57,450 | 74.35   | 98.56    | 94.90                 | 3.66  |  |  |
| 18-08-2021   | 57,500 | 74.24   | 98.79    | 94.83                 | 3.96  |  |  |
| 19-08-2021   | 57,400 | 74.24   | 98.62    | 92.76                 | 5.86  |  |  |
| 20-08-2021   | 57,100 | 74.38   | 97.92    | 93.10                 | 4.82  |  |  |
| 21-08-2021   | 57,150 | 74.38   | 98.00    | 93.10                 | 4.90  |  |  |
| 23-08-2021   | 57,050 | 74.21   | 98.06    | 93.36                 | 4.70  |  |  |
| 24-08-2021   | 56,950 | 74.19   | 97.91    | 94.18                 | 3.73  |  |  |
| 25-08-2021   | 56,800 | 74.24   | 97.59    | 94.50                 | 3.09  |  |  |
| 26-08-2021   | 56,850 | 74.21   | 97.71    | 94.16                 | 3.55  |  |  |
| 27-08-2021   | 56,650 | 73.68   | 98.07    | 94.84                 | 3.23  |  |  |
| 28-08-2021   | 56,600 | 73.68   | 97.98    | 94.84                 | 3.14  |  |  |
| 30-08-2021   | 56,600 | 73.26   | 98.54    | 94.23                 | 4.31  |  |  |
| 31-08-2021   | 56,450 | 73.00   | 98.63    | 92.53                 | 6.10  |  |  |