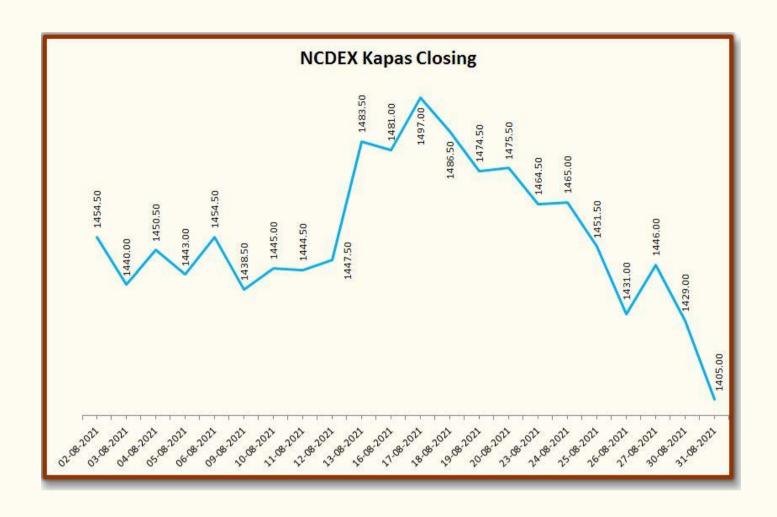

| Indian Cotton Futures |             |        |        |        |  |  |
|-----------------------|-------------|--------|--------|--------|--|--|
| Data                  | NCDEX Kapas | MCX    |        |        |  |  |
| Date                  | 30-Apr-22   | Aug-21 | Oct-21 | Nov-21 |  |  |
| 02-08-2021            | 1454.50     | 27,280 | 26,230 | 23,600 |  |  |
| 03-08-2021            | 1440.00     | 26,910 | 25,960 | 24,540 |  |  |
| 04-08-2021            | 1450.50     | 27,040 | 26,240 | 25,500 |  |  |
| 05-08-2021            | 1443.00     | 26,810 | 26,170 | 25,500 |  |  |
| 06-08-2021            | 1454.50     | 27,030 | 26,300 | 25,950 |  |  |
| 09-08-2021            | 1438.50     | 26,420 | 25,970 | 25,950 |  |  |
| 10-08-2021            | 1445.00     | 26,200 | 26,260 | 25,950 |  |  |
| 11-08-2021            | 1444.50     | 26,110 | 26,200 | 25,950 |  |  |
| 12-08-2021            | 1447.50     | 26,010 | 26,110 | 25,950 |  |  |
| 13-08-2021            | 1483.50     | 26,550 | 26,660 | 25,950 |  |  |
| 16-08-2021            | 1481.00     | 26,350 | 26,470 | 25,950 |  |  |
| 17-08-2021            | 1497.00     | 26,620 | 26,880 | 25,950 |  |  |
| 18-08-2021            | 1486.50     | 26,350 | 26,620 | 26,450 |  |  |
| 19-08-2021            | 1474.50     | 26,090 | 26,380 | 26,450 |  |  |
| 20-08-2021            | 1475.50     | 25,770 | 26,260 | 26,450 |  |  |
| 23-08-2021            | 1464.50     | 25,790 | 26,300 | 26,000 |  |  |
| 24-08-2021            | 1465.00     | 25,640 | 26,420 | 26,000 |  |  |
| 25-08-2021            | 1451.50     | 25,950 | 26,150 | 26,000 |  |  |
| 26-08-2021            | 1431.00     | 26,520 | 26,130 | 26,000 |  |  |
| 27-08-2021            | 1446.00     | 26,600 | 26,190 | 26,050 |  |  |
| 30-08-2021            | 1429.00     | 26,500 | 25,770 | 25,700 |  |  |
| 31-08-2021            | 1405.00     | 26,900 | 25,290 | 25,300 |  |  |