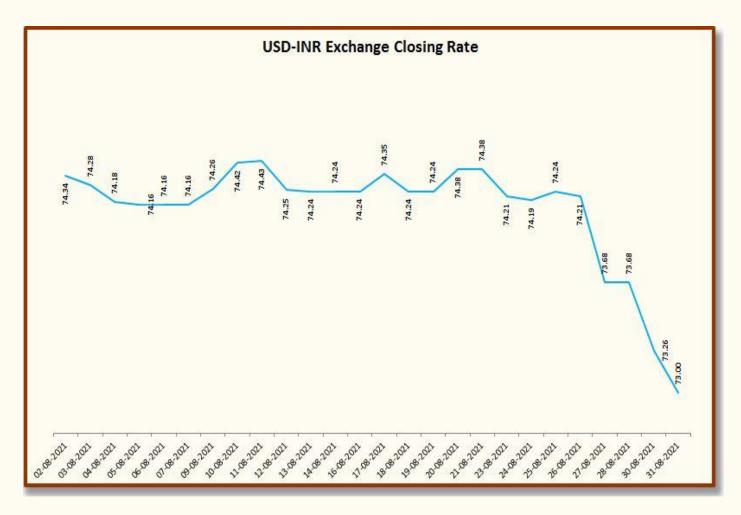

| Gujarat Spot Rate – Aug-2021 |        |        |               |                          |  |  |  |
|------------------------------|--------|--------|---------------|--------------------------|--|--|--|
| Date                         | 29-3.8 | V-797  | MCX Spot Rate | USD-INR<br>Exchange Rate |  |  |  |
| 02-08-2021                   | 57,350 | 35,900 | 27,390        | 74.34                    |  |  |  |
| 03-08-2021                   | 57,250 | 35,900 | 27,240        | 74.28                    |  |  |  |
| 04-08-2021                   | 57,350 | 35,900 | 27,320        | 74.18                    |  |  |  |
| 05-08-2021                   | 57,400 | 35,800 | 27,230        | 74.16                    |  |  |  |
| 06-08-2021                   | 57,450 | 35,850 | 27,200        | 74.16                    |  |  |  |
| 07-08-2021                   | 57,550 | 35,900 | 27,200        | 74.16                    |  |  |  |
| 09-08-2021                   | 57,400 | 35,750 | 27,270        | 74.26                    |  |  |  |
| 10-08-2021                   | 57,350 | 35,750 | 26,880        | 74.42                    |  |  |  |
| 11-08-2021                   | 57,100 | 35,650 | 27,040        | 74.43                    |  |  |  |
| 12-08-2021                   | 57,100 | 35,550 | 27,080        | 74.25                    |  |  |  |
| 13-08-2021                   | 57,250 | 35,500 | 27,020        | 74.24                    |  |  |  |
| 14-08-2021                   | 57,200 | 35,450 | 27,020        | 74.24                    |  |  |  |
| 16-08-2021                   | 57,400 | 35,200 | 27,210        | 74.24                    |  |  |  |
| 17-08-2021                   | 57,450 | 35,350 | 27,160        | 74.35                    |  |  |  |
| 18-08-2021                   | 57,500 | 35,000 | 27,300        | 74.24                    |  |  |  |
| 19-08-2021                   | 57,400 | 35,000 | 27,300        | 74.24                    |  |  |  |
| 20-08-2021                   | 57,100 | 34,850 | 27,080        | 74.38                    |  |  |  |
| 21-08-2021                   | 57,150 | 34,800 | 27,080        | 74.38                    |  |  |  |
| 23-08-2021                   | 57,050 | 34,750 | 27,120        | 74.21                    |  |  |  |
| 24-08-2021                   | 56,950 | 34,750 | 26,970        | 74.19                    |  |  |  |
| 25-08-2021                   | 56,800 | 34,600 | 26,950        | 74.24                    |  |  |  |
| 26-08-2021                   | 56,850 | 34,600 | 26,960        | 74.21                    |  |  |  |
| 27-08-2021                   | 56,650 | 34,500 | 26,990        | 73.68                    |  |  |  |
| 28-08-2021                   | 56,600 | 34,500 | 26,990        | 73.68                    |  |  |  |
| 30-08-2021                   | 56,600 | 34,500 | 26,990        | 73.26                    |  |  |  |
| 31-08-2021                   | 56,450 | 34,500 | 26,930        | 73.00                    |  |  |  |